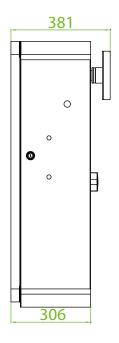

# **Specifications**

| Model                      | BGM1030L/R                    | BGM1045L/R      | BGM1060L/R | BGM1045L/R-LED         | BGM1145L/R-90 |
|----------------------------|-------------------------------|-----------------|------------|------------------------|---------------|
| Operating Speed            | 1.5s                          | 2.5s            | 5s         | 2.5s                   | 2.5s          |
| Boom Arm Length            | 3m                            | 4.5m            | 6m         | 4.5m                   | 4.5m          |
| Boom Arm Type              | Straight boom                 | Telescopic boom |            | Straight boom with LED | Folding boom  |
| Chassis Dimensions (W*L*H) | 350*300*1020 (mm)             |                 |            |                        |               |
| Motor Type                 | DC 24V brushless motor        |                 |            |                        |               |
| Motor MCBF                 | 3 million times               |                 |            |                        |               |
| Output Power               | 120W                          |                 |            |                        |               |
| Rated Current              | 6A                            |                 |            |                        |               |
| Power Supply               | AC 220V, 50Hz / AC 110V, 60Hz |                 |            |                        |               |
| Remote Control Distance    | ≤30m                          |                 |            |                        |               |
| Operating Temperature      | -35°C to 70°C                 |                 |            |                        |               |
| Operating Humidity         | <90%                          |                 |            |                        |               |
| Chassis Weight             | 45kg                          |                 |            |                        |               |

## **Dimensions (mm)**