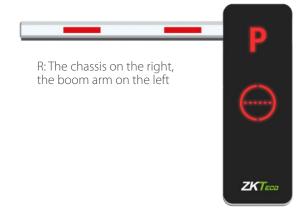

|                 |            |                        |               |
| Power Supply               | AC 220V, 50Hz / AC 110V, 60Hz |                 |            |                        |               |
| Remote Control Distance    | ≤30m                          |                 |            |                        |               |
| Operating Temperature      | -35°C to 70°C                 |                 |            |                        |               |
| Operating Humidity         | <90%                          |                 |            |                        |               |
| Chassis Weight             | 45kg                          |                 |            |                        |               |

### **Directions**









## **Dimensions (mm)**







## **Related Products**





V6.0 2023.0105