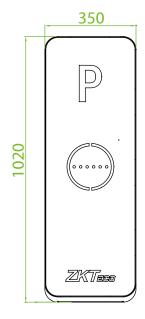

# **Specifications**

| Model                      | BGM1030L/R                    | BGM1045L/R      | BGM1060L/R | BGM1045L/R-LED         | BGM1145L/R-90 |
|----------------------------|-------------------------------|-----------------|------------|------------------------|---------------|
| Operating Speed            | 1.5s                          | 2.5s            | 5s         | 2.5s                   | 2.5s          |
| Boom Arm Length            | 3m                            | 4.5m            | 6m         | 4.5m                   | 4.5m          |
| Boom Arm Type              | Straight boom                 | Telescopic boom |            | Straight boom with LED | Folding boom  |
| Chassis Dimensions (W*L*H) | 350*300*1020 (mm)             |                 |            |                        |               |
| Motor Type                 | DC 24V brushless motor        |                 |            |                        |               |
| Motor MCBF                 | 3 million times               |                 |            |                        |               |
| Output Power               | 120W                          |                 |            |                        |               |
| Rated Current              | 6A                            |                 |            |                        |               |
| Power Supply               | AC 220V, 50Hz / AC 110V, 60Hz |                 |            |                        |               |
| Remote Control Distance    | ≤30m                          |                 |            |                        |               |
| Operating Temperature      | -35°C to 70°C                 |                 |            |                        |               |
| Operating Humidity         | <90%                          |                 |            |                        |               |
| Chassis Weight             | 45kg                          |                 |            |                        |               |

## **Dimensions (mm)**