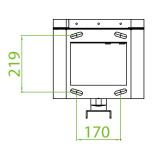

|            |                        |               |
| Power Supply               | AC 220V, 50Hz / AC 110V, 60Hz |                 |            |                        |               |
| Remote Control Distance    | ≤30m                          |                 |            |                        |               |
| Operating Temperature      | -35°C to 70°C                 |                 |            |                        |               |
| Operating Humidity         | <90%                          |                 |            |                        |               |
| Chassis Weight             | 45kg                          |                 |            |                        |               |

### **Directions**









## **Dimensions (mm)**







## **Related Products**





V6.0 2023.0105