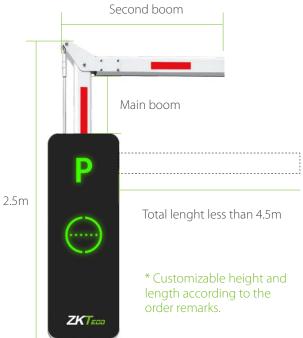

#### **Features**

DC 24V brushless motor with encoder

Embedded programmable controller

Automatic obstacle detection

Reversible boom direction

Adjustable opening and closing speed

Barrier arm's length from 3m to 6m

Streamline casing with LED

Emergency opening

Adjustable angle of rise/fall

Optional a heater system

Automatic delay closing Backup battery connection

ZKBarrier APP

## **Dimensions (mm)**