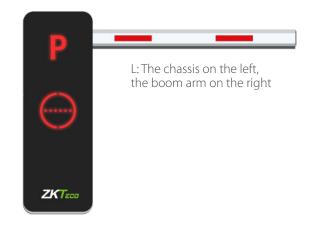

6A                            |                 |            |                        |               |
| Power Supply               | AC 220V, 50Hz / AC 110V, 60Hz |                 |            |                        |               |
| Remote Control Distance    | ≤30m                          |                 |            |                        |               |
| Operating Temperature      | -35°C to 70°C                 |                 |            |                        |               |
| Operating Humidity         | <90%                          |                 |            |                        |               |
| Chassis Weight             | 45kg                          |                 |            |                        |               |

### **Directions**









## **Dimensions (mm)**







## **Related Products**





V6.0 2023.0105