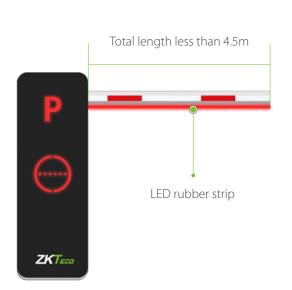

|                 |            |                        |               |
| Power Supply               | AC 220V, 50Hz / AC 110V, 60Hz |                 |            |                        |               |
| Remote Control Distance    | ≤30m                          |                 |            |                        |               |
| Operating Temperature      | -35°C to 70°C                 |                 |            |                        |               |
| Operating Humidity         | <90%                          |                 |            |                        |               |
| Chassis Weight             | 45kg                          |                 |            |                        |               |

### **Directions**









## **Dimensions (mm)**







## **Related Products**





V6.0 2023.0105