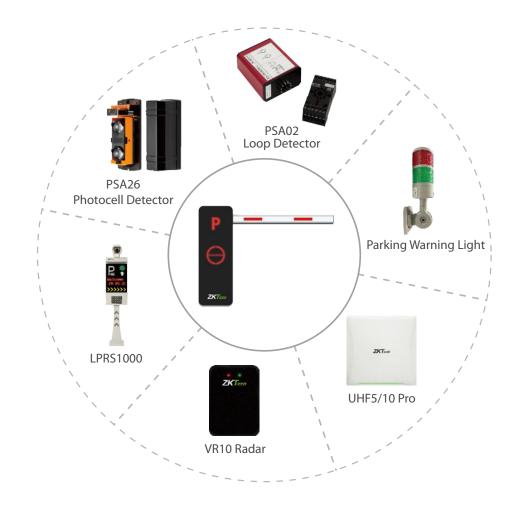

|               |
| Power Supply               | AC 220V, 50Hz / AC 110V, 60Hz |                 |            |                        |               |
| Remote Control Distance    | ≤30m                          |                 |            |                        |               |
| Operating Temperature      | -35°C to 70°C                 |                 |            |                        |               |
| Operating Humidity         | <90%                          |                 |            |                        |               |
| Chassis Weight             | 45kg                          |                 |            |                        |               |

### **Directions**









## **Dimensions (mm)**







## **Related Products**





V6.0 2023.0105