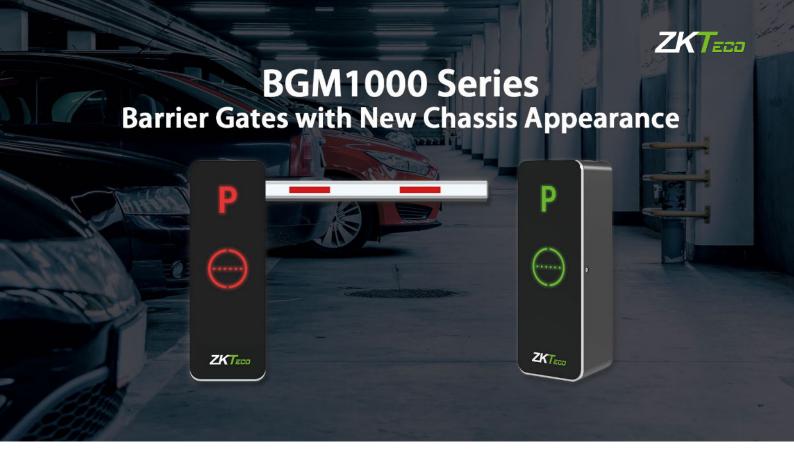

The BGM1000 Series of barrier gates adopts ZKTeco's interactive LED chassis design, programmable control panel, high-efficiency Brushless DC motor, and SCM421 material gear transmission structure. It has the advantages of fast speed, stable quality, rich function expansion, and so on. It is a much comprehensive barrier gate.

#### **Features**

DC 24V brushless motor with encoder

Embedded programmable controller

Automatic obstacle detection

Reversible boom direction

Adjustable opening and closing speed

Barrier arm's length from 3m to 6m

Streamline casing with LED

Emergency opening

Adjustable angle of rise/fall

Optional a heater system

Automatic delay closing Backup battery connection

ZKBarrier APP